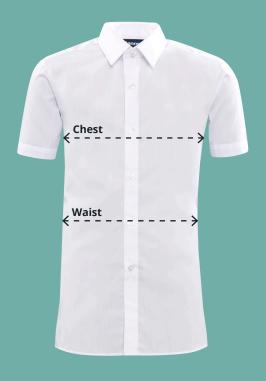

## **Chest (At 2cm from under arm)**

Measure across the chest at 2cm below the underarm with the garment laid flat.

## Waist

Measure accross the waist at the narrowest point with the garment laid down flat.

Twin Pack Slimfit SS Shirt Code: AAAA112064

| Twin Pack Slimfit SS Shirt |      |       |      |       |      |       |      |       |      |       |      |       |
|----------------------------|------|-------|------|-------|------|-------|------|-------|------|-------|------|-------|
| To fit chest (Inches)      | 12"  | 12.5" | 13"  | 13.5" | 14"  | 14.5" | 15"  | 15.5" | 16"  | 16.5" | 17"  | 17.5" |
| Chest (cm)*                | 35.5 | 38    | 40.5 | 43    | 45.5 | 48    | 50.5 | 53    | 55.5 | 58    | 60.5 | 63    |
| Waist (cm)                 | 33.5 | 36    | 38.5 | 41    | 43.5 | 46    | 48.5 | 51    | 53.5 | 56    | 58.5 | 61    |